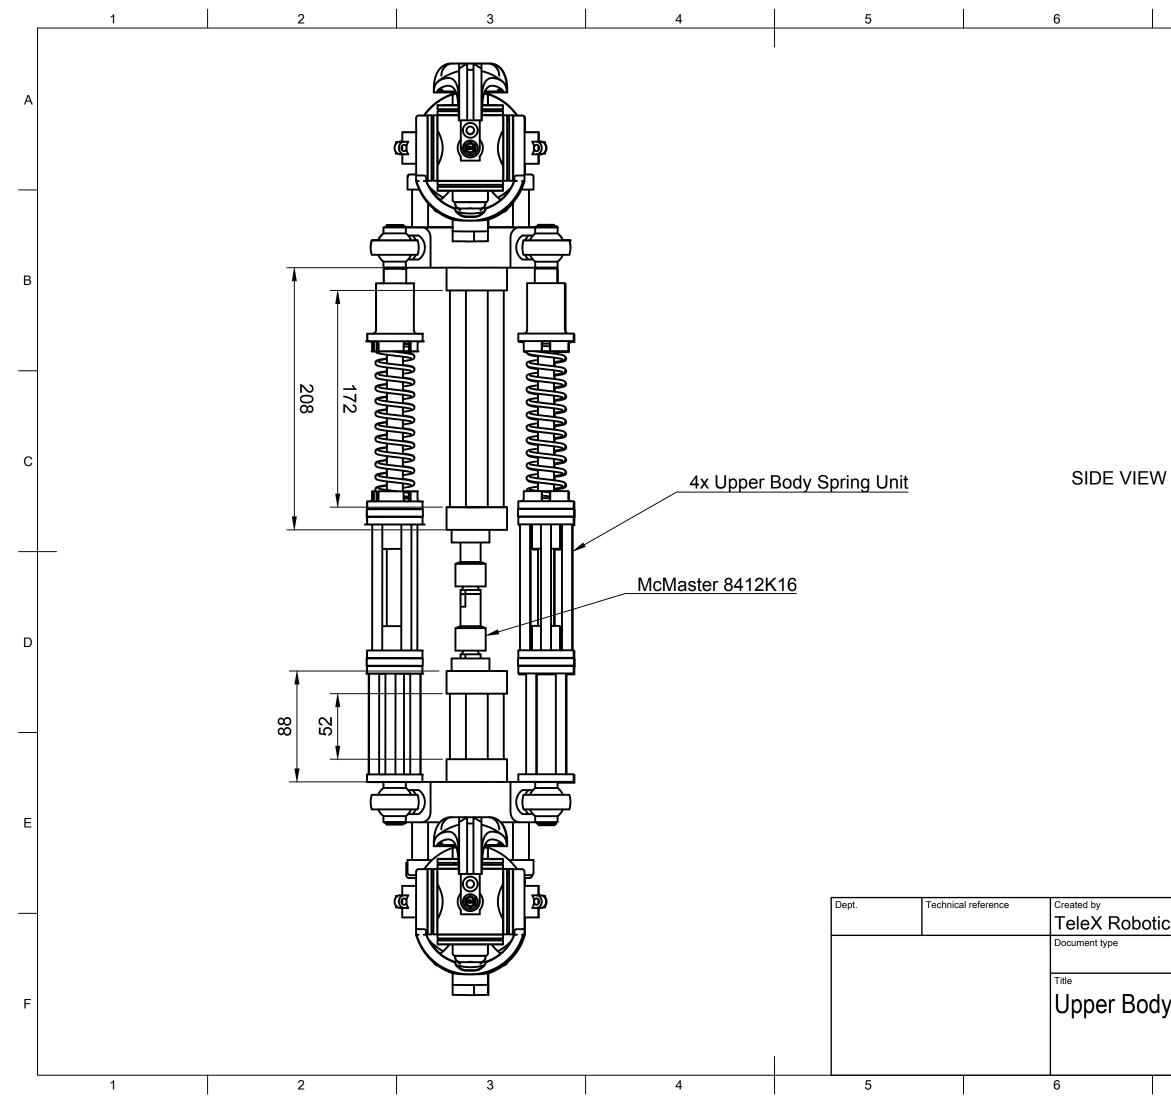

8

А

В

С

D

Е

|                     | Approve | ed by   |          |   |       |   |
|---------------------|---------|---------|----------|---|-------|---|
| cs 12/26/19         |         |         |          |   |       |   |
|                     | Docume  | ent sta | atus     |   |       |   |
|                     |         |         |          |   |       |   |
|                     | DWG N   | 0.      |          |   |       |   |
| y Assembly          |         |         |          |   |       | F |
| <i>y i</i> coornory |         |         |          |   |       |   |
|                     | Rev.    | Date    | of issue |   | Sheet |   |
|                     |         |         |          |   | 2/3   |   |
| 7                   |         |         |          | 8 |       | • |