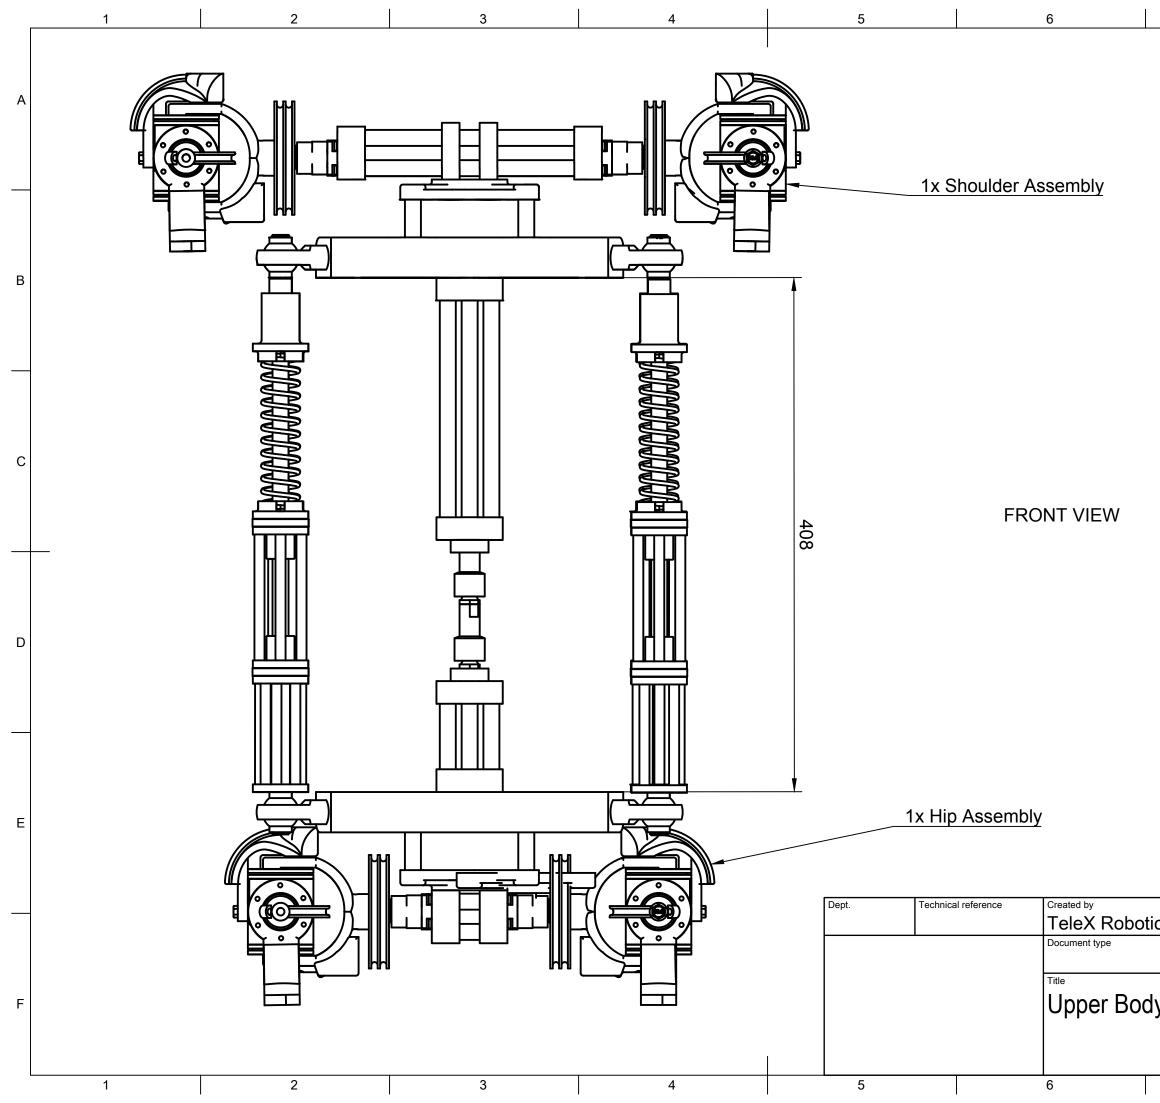

| cs 12/26/19 | Approve | ed by   |          |   |              |   |
|-------------|---------|---------|----------|---|--------------|---|
|             | Docume  | ent sta | atus     |   |              |   |
| y Assembly  | DWG N   | 0.      |          |   |              | F |
|             | Rev.    | Date    | of issue |   | Sheet<br>1/3 |   |
| 7           |         |         |          | 8 |              |   |